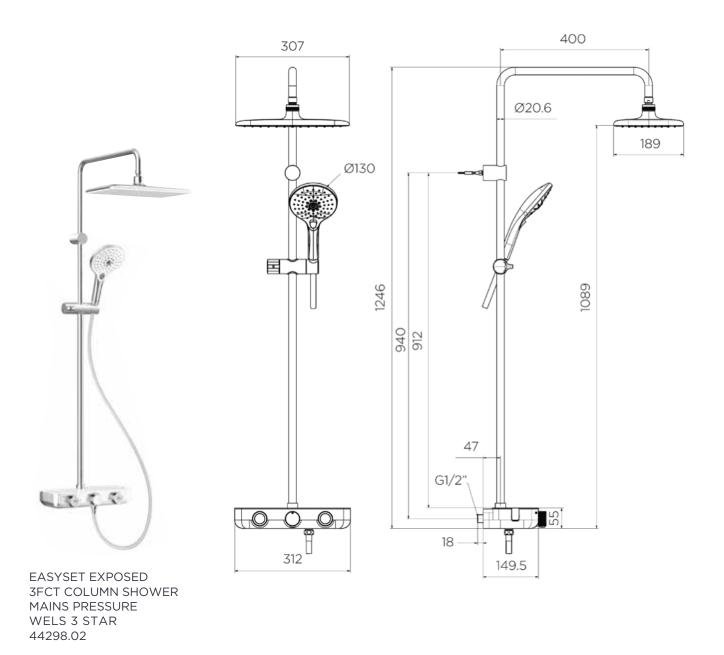

## Product Specifications.

EASYSET EXPOSED C/W BATH SPOUT MAINS PRESSURE WELS 3 STAR 44296.02

EASYSET EXPOSED 3FCT HANDPIECE KIT C/W BATH SPOUT MAINS PRESSURE WELS 3 STAR 44297.02