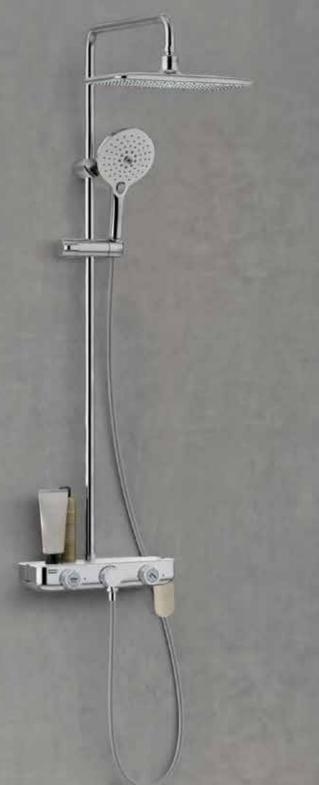

### SPACECREATE

With bathroom space getting smaller, the last thing you want is to clutter your walls with racks you can do without.

With EasySET Exposed, not only does it look stylish, you will love the extra space on the mixer to keep those toiletries and other accessories within reach.

Plus, it is cleverly designed to drain off excess water from the mixer and comes with side hooks to hang your loofahs and bath sponges.

All thoughtfully designed for your comfort and convenience.

citi

 一時以及其他的的設置的目的目的目的目的目的。