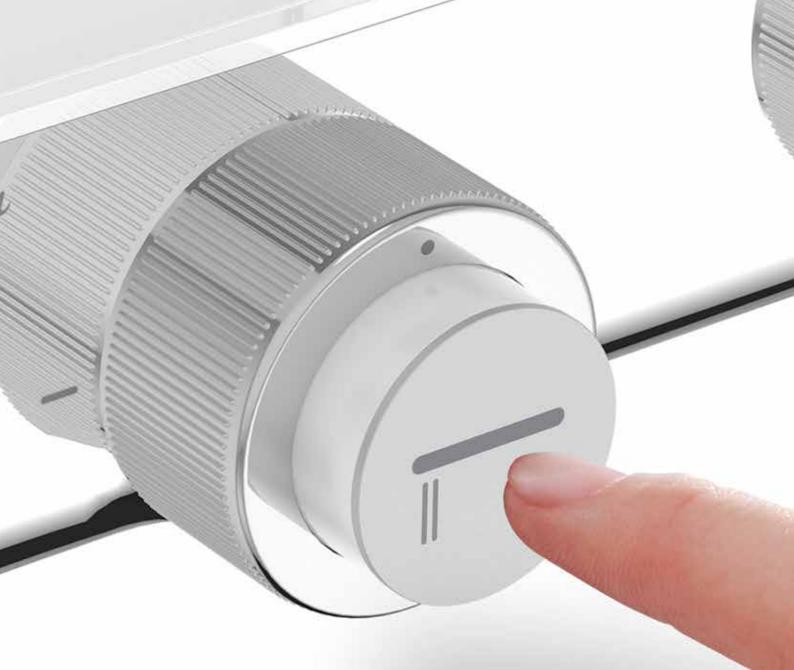

### PUSH

Imagine a rejuvenating shower experience as intuitive and simple as breathing. From the cascading water of the Rainshower to the invigorating Hand Shower, all activated individually with a simple push of a button.

### EASYCLICK

With a simple push of a button, you can easily switch between 3 spray functions for an indulgent shower of your choice.

### EASYCLICK

An instinctive button for switching between spray modes.