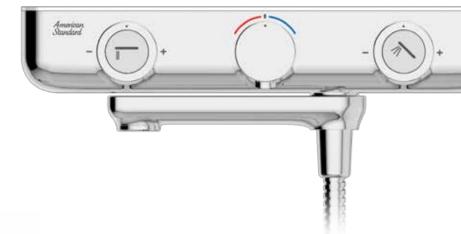

### PUSH

Imagine a rejuvenating shower experience as intuitive and simple as breathing. From the cascading water of the Rainshower to the invigorating Hand Shower, all activated individually with a simple push of a button.

### TURN

Be in total control of both the temperature and volume of the water to create your own perfect shower. Choose a stronger flow of water to ease muscle tensions or a more sensuous flow for that relaxing spa-like pampering. All with an easy turn of the dial.

### **ENJOY**

Pamper yourself in an unforgettable shower experience that never forgets your preferred temperature and volume for your perfect shower experience. Enjoy the same rejuvenating shower experience at once, every time.

#### PUSH & TURN

Dial adjusts water volume easily and offers daily convenience at the push of a button.