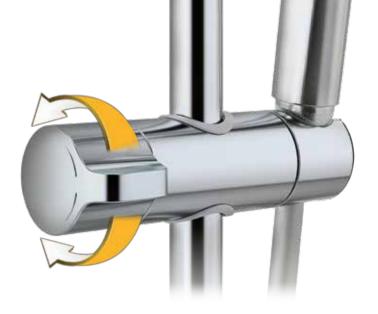

### EASYGLIDE

No more fumbling moments with a slider that allows you to adjust its height in just one fluid twist-and-go movement.

#### THERMOSAFE

Safety temperature control up to 49°C, with an auto shut-off function when cold water supply fails.

**EASYGLIDE** Hand shower holder that allows you to easily adjust its height, single-handedly. 