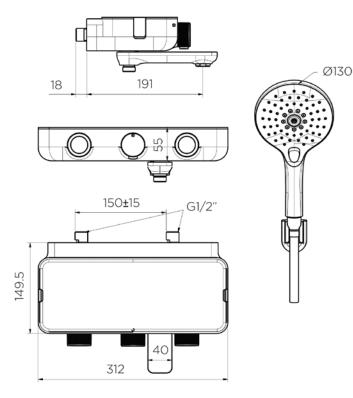

## Product Specifications.

EASYSET EXPOSED C/W BATH SPOUT MAINS PRESSURE WELS 3 STAR 44296.02

EASYSET EXPOSED 3FCT HANDPIECE KIT C/W BATH SPOUT MAINS PRESSURE WELS 3 STAR 44297.02