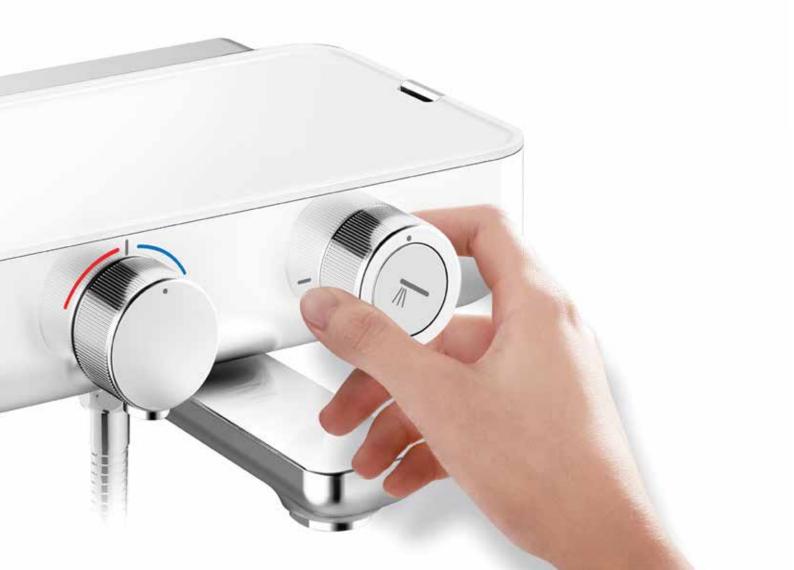

### PUSH

Imagine a rejuvenating shower experience as intuitive and simple as breathing. From the cascading water of the Rainshower to the invigorating Hand Shower, all activated individually with a simple push of a button.

### TURN

Be in total control of both the temperature and volume of the water to create your own perfect shower. Choose a stronger flow of water to ease muscle tensions or a more sensuous flow for that relaxing spa-like pampering. All with an easy turn of the dial.

#### PUSH & TURN

Dial adjusts water volume easily and offers daily convenience at the push of a button.