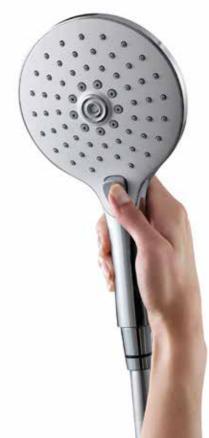

### EASYCLICK

With a simple push of a button, you can easily switch between 3 spray functions for an indulgent shower of your choice.

### EASYCLICK

An instinctive button for switching between spray modes.