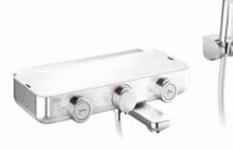

## Product Specifications.

EASYSET EXPOSED C/W BATH SPOUT MAINS PRESSURE WELS 3 STAR 44296.02

EASYSET EXPOSED 3FCT HANDPIECE KIT C/W BATH SPOUT MAINS PRESSURE WELS 3 STAR 44297.02

### PUSH

Imagine a rejuvenating shower experience as intuitive and simple as breathing. From the cascading water of the Rainshower to the invigorating Hand Shower, all activated individually with a simple push of a button.

### TURN

Be in total control of both the temperature and volume of the water to create your own perfect shower. Choose a stronger flow of water to ease muscle tensions or a more sensuous flow for that relaxing spa-like pampering. All with an easy turn of the dial.

### **ENJOY**

Pamper yourself in an unforgettable shower experience that never forgets your preferred temperature and volume for your perfect shower experience. Enjoy the same rejuvenating shower experience at once, every time.